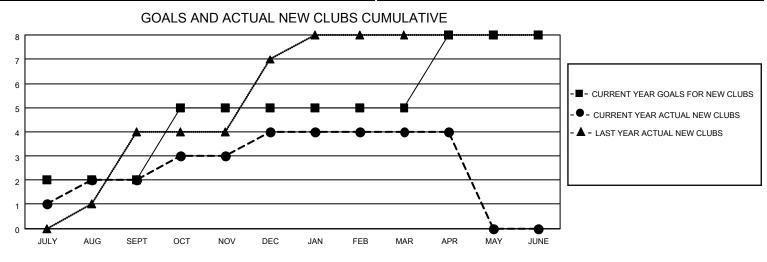

## LOCATION INDIA

District 321 E

Results as of: 4/30/2022

| Clubs                 |               |           |               | Members               |                        |                         |                                                    |
|-----------------------|---------------|-----------|---------------|-----------------------|------------------------|-------------------------|----------------------------------------------------|
| RESULTS FOR 2021-2022 |               |           |               | RESULTS FOR 2021-2022 |                        |                         |                                                    |
| QUARTER               | NEW CLUB GOAL | NEW CLUBS | DROPPED CLUBS | QUARTER MEM           | BER GROWTH NET<br>GOAL | MEMBER GROWTH<br>ACTUAL | DROPPED<br>MEMBERS ACTUAL<br>(including transfers) |
| JULY/AUG/SEPT         | 2             | 2         | 5             | JULY/AUG/SEPT         | 30                     | 148                     | 139                                                |
| OCT/NOV/DEC           | 3             | 2         | 5             | OCT/NOV/DEC           | 40                     | 62                      | 160                                                |
| JAN/FEB/MAR           | 0             | 0         | 0             | JAN/FEB/MAR           | 20                     | 79                      | 25                                                 |
| APR/MAY/JUNE          | 3             | 0         | 0             | APR/MAY/JUNE          | 20                     | 45                      | 14                                                 |