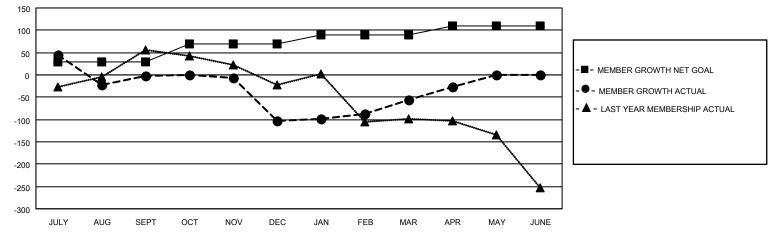

## LOCATION INDIA

District 321 E

Results as of: 4/30/2022

| Clubs                 |               |           |               | Members               |                        |                         |                                                    |
|-----------------------|---------------|-----------|---------------|-----------------------|------------------------|-------------------------|----------------------------------------------------|
| RESULTS FOR 2021-2022 |               |           |               | RESULTS FOR 2021-2022 |                        |                         |                                                    |
| QUARTER               | NEW CLUB GOAL | NEW CLUBS | DROPPED CLUBS | QUARTER MEM           | BER GROWTH NET<br>GOAL | MEMBER GROWTH<br>ACTUAL | DROPPED<br>MEMBERS ACTUAL<br>(including transfers) |
| JULY/AUG/SEPT         | 2             | 2         | 5             | JULY/AUG/SEPT         | 30                     | 148                     | 139                                                |
| OCT/NOV/DEC           | 3             | 2         | 5             | OCT/NOV/DEC           | 40                     | 62                      | 160                                                |
| JAN/FEB/MAR           | 0             | 0         | 0             | JAN/FEB/MAR           | 20                     | 79                      | 25                                                 |
| APR/MAY/JUNE          | 3             | 0         | 0             | APR/MAY/JUNE          | 20                     | 45                      | 14                                                 |